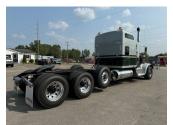

# 2025 KENWORTH **W900L 86 IN STUDIO** 4 AXLE

YEAR 2025

W900L MODEL

**TYPE HEAVY HAUL, SLEEPER** 

**ENGINE CUMMINS X-15** RTL020918 **TRANSMISSION** 

**LOT NUMBER** 12957N

## TRUCK SPECS

COLOR SILVER/GREEN/MOCHA

**ENGINE HORSEPOWER** 605

**ENGINE TORQUE** 2050

**FUEL CAPACITY** 150 & 150 GALLON

**GEAR RATIO** 4.10 **REAR AXLE WEIGHT** 46K

SUSPENSION **NEWAY** 

**TIRE SIZE** 425/65R225, 11R245ST

WHEELBASE 325 INCHES