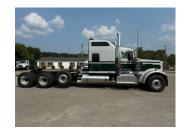

# 2025 KENWORTH **W900L 86 IN STUDIO** 4 AXLE

YEAR 2025

W900L MODEL

**TYPE HEAVY HAUL, SLEEPER** 

**ENGINE CUMMINS X-15** RTL020918 **TRANSMISSION** 

**LOT NUMBER** 12957N

## TRUCK SPECS

COLOR SILVER/GREEN/MOCHA

**ENGINE HORSEPOWER** 605

**ENGINE TORQUE** 2050

**FUEL CAPACITY** 150 & 150 GALLON

**GEAR RATIO** 4.10 **REAR AXLE WEIGHT** 46K

SUSPENSION **NEWAY** 

**TIRE SIZE** 425/65R225, 11R245ST

WHEELBASE 325 INCHES