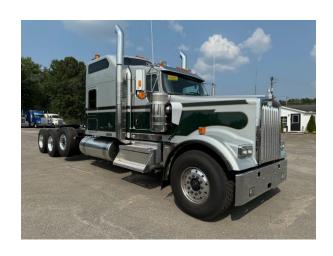

# 2025 KENWORTH **W900L 86 IN STUDIO** 4 AXLE

YEAR 2025

W900L MODEL

**TYPE HEAVY HAUL, SLEEPER** 

**ENGINE CUMMINS X-15** RTL020918 **TRANSMISSION** 

**LOT NUMBER** 12957N

## TRUCK SPECS

COLOR SILVER/GREEN/MOCHA

**ENGINE HORSEPOWER** 605

**ENGINE TORQUE** 2050

**FUEL CAPACITY** 150 & 150 GALLON

**GEAR RATIO** 4.10 **REAR AXLE WEIGHT** 46K

SUSPENSION **NEWAY** 

**TIRE SIZE** 425/65R225, 11R245ST

WHEELBASE 325 INCHES