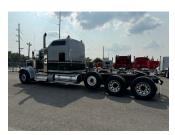

# 2025 KENWORTH **W900L 86 IN STUDIO** 4 AXLE

YEAR 2025

W900L MODEL

**TYPE HEAVY HAUL, SLEEPER** 

**ENGINE CUMMINS X-15** RTL020918 **TRANSMISSION** 

**LOT NUMBER** 12957N

## TRUCK SPECS

COLOR SILVER/GREEN/MOCHA

**ENGINE HORSEPOWER** 605

**ENGINE TORQUE** 2050

**FUEL CAPACITY** 150 & 150 GALLON

**GEAR RATIO** 4.10 **REAR AXLE WEIGHT** 46K

SUSPENSION **NEWAY** 

**TIRE SIZE** 425/65R225, 11R245ST

WHEELBASE 325 INCHES