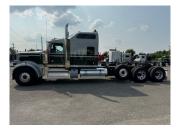

# 2025 KENWORTH **W900L 86 IN STUDIO** 4 AXLE

YEAR 2025

W900L MODEL

**TYPE HEAVY HAUL, SLEEPER** 

**ENGINE CUMMINS X-15** RTL020918 **TRANSMISSION** 

**LOT NUMBER** 12957N

## TRUCK SPECS

COLOR SILVER/GREEN/MOCHA

**ENGINE HORSEPOWER** 605

**ENGINE TORQUE** 2050

**FUEL CAPACITY** 150 & 150 GALLON

**GEAR RATIO** 4.10 **REAR AXLE WEIGHT** 46K

SUSPENSION **NEWAY** 

**TIRE SIZE** 425/65R225, 11R245ST

WHEELBASE 325 INCHES