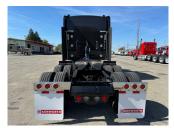

# 2025 KENWORTH W900L 86" STUDIO

YEAR 2025
MODEL W900L
TYPE SLEEPER

ENGINE CUMMINS X-15
TRANSMISSION RTLO20918
LOT NUMBER 13063N

## TRUCK SPECS

COLOR **GRAPHITE/SILVER GEAR RATIO** 3.36 REAR AXLE WEIGHT 40K **ENGINE HORSEPOWER** 565 **ENGINE TORQUE** 2050 SUSPENSION **AG400** 13.2K 11R225ST FRONT AXLE WEIGHT **TIRE SIZE FUEL CAPACITY** 135 GALLON, 150 GALLONWHEELBASE 280 INCHES