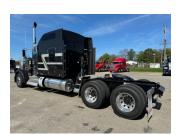

# 2025 KENWORTH W900L 86" STUDIO

YEAR 2025
MODEL W900L
TYPE SLEEPER

ENGINE CUMMINS X-15
TRANSMISSION RTLO20918
LOT NUMBER 13063N

## TRUCK SPECS

COLOR **GRAPHITE/SILVER GEAR RATIO** 3.36 REAR AXLE WEIGHT 40K **ENGINE HORSEPOWER** 565 **ENGINE TORQUE** 2050 SUSPENSION **AG400** 13.2K 11R225ST FRONT AXLE WEIGHT **TIRE SIZE FUEL CAPACITY** 135 GALLON, 150 GALLONWHEELBASE 280 INCHES