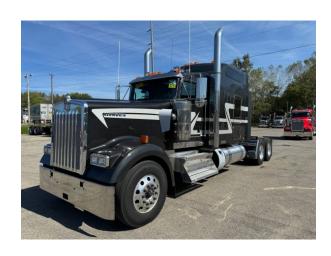

# 2025 KENWORTH W900L 86" STUDIO

YEAR 2025
MODEL W900L
TYPE SLEEPER

ENGINE CUMMINS X-15
TRANSMISSION RTLO20918
LOT NUMBER 13063N

## TRUCK SPECS

COLOR **GRAPHITE/SILVER GEAR RATIO** 3.36 REAR AXLE WEIGHT 40K **ENGINE HORSEPOWER** 565 **ENGINE TORQUE** 2050 SUSPENSION **AG400** 13.2K 11R225ST FRONT AXLE WEIGHT **TIRE SIZE FUEL CAPACITY** 135 GALLON, 150 GALLONWHEELBASE 280 INCHES