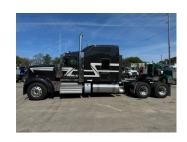

# 2025 KENWORTH W900L 86" STUDIO

YEAR 2025
MODEL W900L
TYPE SLEEPER

ENGINE CUMMINS X-15
TRANSMISSION RTLO20918
LOT NUMBER 13063N

## TRUCK SPECS

COLOR **GRAPHITE/SILVER GEAR RATIO** 3.36 REAR AXLE WEIGHT 40K **ENGINE HORSEPOWER** 565 **ENGINE TORQUE** 2050 SUSPENSION **AG400** 13.2K 11R225ST FRONT AXLE WEIGHT **TIRE SIZE FUEL CAPACITY** 135 GALLON, 150 GALLONWHEELBASE 280 INCHES