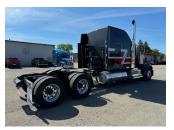

# 2025 KENWORTH W900L 86" STUDIO

YEAR 2025
MODEL W900L
TYPE SLEEPER

ENGINE CUMMINS X-15
TRANSMISSION RTLO20918
LOT NUMBER 13063N

## TRUCK SPECS

COLOR **GRAPHITE/SILVER GEAR RATIO** 3.36 REAR AXLE WEIGHT 40K **ENGINE HORSEPOWER** 565 **ENGINE TORQUE** 2050 SUSPENSION **AG400** 13.2K 11R225ST FRONT AXLE WEIGHT **TIRE SIZE FUEL CAPACITY** 135 GALLON, 150 GALLONWHEELBASE 280 INCHES