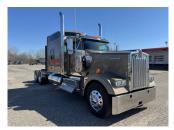

# 2025 KENWORTH W900L 86" STUDIO

YEAR 2025
MODEL W900L
TYPE SLEEPER

ENGINE CUMMINS X-15
TRANSMISSION RTLO20918
LOT NUMBER 13064N

## TRUCK SPECS

COLOR **OAKLEAF GEAR RATIO** 3.36 565 **REAR AXLE WEIGHT** 40K **ENGINE HORSEPOWER ENGINE TORQUE** 2050 SUSPENSION **AG400** 13.2K 11R225ST FRONT AXLE WEIGHT **TIRE SIZE FUEL CAPACITY** 135 GALLON, 150 GALLONWHEELBASE 280 INCHES