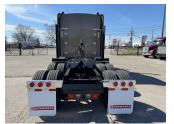

# 2025 KENWORTH W900L 86" STUDIO

YEAR 2025
MODEL W900L
TYPE SLEEPER

ENGINE CUMMINS X-15
TRANSMISSION RTLO20918
LOT NUMBER 13064N

## TRUCK SPECS

COLOR **OAKLEAF GEAR RATIO** 3.36 565 **REAR AXLE WEIGHT** 40K **ENGINE HORSEPOWER ENGINE TORQUE** 2050 SUSPENSION **AG400** 13.2K 11R225ST FRONT AXLE WEIGHT **TIRE SIZE FUEL CAPACITY** 135 GALLON, 150 GALLONWHEELBASE 280 INCHES