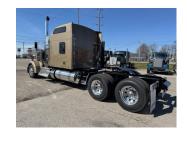

# 2025 KENWORTH W900L 86" STUDIO

YEAR 2025
MODEL W900L
TYPE SLEEPER

ENGINE CUMMINS X-15
TRANSMISSION RTLO20918
LOT NUMBER 13064N

## TRUCK SPECS

COLOR **OAKLEAF GEAR RATIO** 3.36 565 **REAR AXLE WEIGHT** 40K **ENGINE HORSEPOWER ENGINE TORQUE** 2050 SUSPENSION **AG400** 13.2K 11R225ST FRONT AXLE WEIGHT **TIRE SIZE FUEL CAPACITY** 135 GALLON, 150 GALLONWHEELBASE 280 INCHES