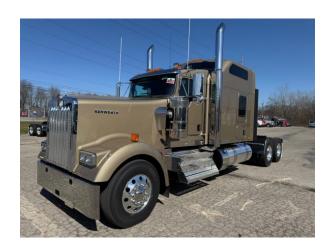

# 2025 KENWORTH W900L 86" STUDIO

YEAR 2025
MODEL W900L
TYPE SLEEPER

ENGINE CUMMINS X-15
TRANSMISSION RTLO20918
LOT NUMBER 13064N

## TRUCK SPECS

COLOR **OAKLEAF GEAR RATIO** 3.36 565 **REAR AXLE WEIGHT** 40K **ENGINE HORSEPOWER ENGINE TORQUE** 2050 SUSPENSION **AG400** 13.2K 11R225ST FRONT AXLE WEIGHT **TIRE SIZE FUEL CAPACITY** 135 GALLON, 150 GALLONWHEELBASE 280 INCHES