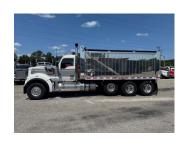

# 2025 KENWORTH **W990 TRIAXLE ALUM DUMP**

YEAR 2025 MODEL **W990 TYPE DUMP** 

**ENGINE CUMMINS X-15** RTL020918 **TRANSMISSION LOT NUMBER** 13089N

### TRUCK SPECS

COLOR WHITE/SILVER/RED **GEAR RATIO** 3.91 **ENGINE HORSEPOWER** 605 REAR AXLE WEIGHT 46K

20K

**ENGINE TORQUE** 2050 SUSPENSION **HENDRICKSON PRIMAAX** 

**FUEL CAPACITY** 135 GALLON WHEELBASE 272 INCHES

**TIRE SIZE** 

FRONT AXLE WEIGHT

425/65R225, 11R245ST