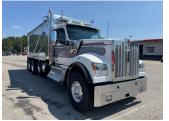

# 2025 KENWORTH **W990 TRIAXLE ALUM DUMP**

YEAR 2025 MODEL **W990 TYPE DUMP** 

**ENGINE CUMMINS X-15** RTL020918 **TRANSMISSION LOT NUMBER** 13089N

### TRUCK SPECS

COLOR WHITE/SILVER/RED **GEAR RATIO** 3.91 **ENGINE HORSEPOWER** 605 REAR AXLE WEIGHT 46K

20K

**ENGINE TORQUE** 2050 SUSPENSION **HENDRICKSON PRIMAAX** 

**FUEL CAPACITY** 135 GALLON WHEELBASE 272 INCHES

**TIRE SIZE** 

FRONT AXLE WEIGHT

425/65R225, 11R245ST