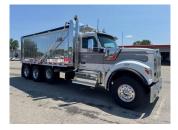

# 2025 KENWORTH **W990 TRIAXLE ALUM DUMP**

YEAR 2025 MODEL **W990 TYPE DUMP** 

**ENGINE CUMMINS X-15** RTL020918 **TRANSMISSION LOT NUMBER** 13089N

### TRUCK SPECS

COLOR WHITE/SILVER/RED **GEAR RATIO** 3.91 **ENGINE HORSEPOWER** 605 REAR AXLE WEIGHT 46K

20K

**ENGINE TORQUE** 2050 SUSPENSION **HENDRICKSON PRIMAAX** 

**FUEL CAPACITY** 135 GALLON WHEELBASE 272 INCHES

**TIRE SIZE** 

FRONT AXLE WEIGHT

425/65R225, 11R245ST