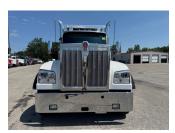

# 2025 KENWORTH **W990 TRIAXLE ALUM DUMP**

YEAR 2025 MODEL **W990 TYPE DUMP** 

**ENGINE CUMMINS X-15** RTL020918 **TRANSMISSION LOT NUMBER** 13089N

### TRUCK SPECS

COLOR WHITE/SILVER/RED **GEAR RATIO** 3.91 **ENGINE HORSEPOWER** 605 REAR AXLE WEIGHT 46K

20K

**ENGINE TORQUE** 2050 SUSPENSION **HENDRICKSON PRIMAAX** 

**FUEL CAPACITY** 135 GALLON WHEELBASE 272 INCHES

**TIRE SIZE** 

FRONT AXLE WEIGHT

425/65R225, 11R245ST