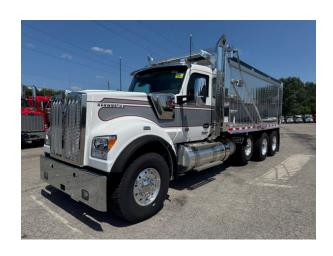

# 2025 KENWORTH **W990 TRIAXLE ALUM DUMP**

YEAR 2025 MODEL **W990 TYPE DUMP** 

**ENGINE CUMMINS X-15** RTL020918 **TRANSMISSION LOT NUMBER** 13089N

### TRUCK SPECS

COLOR WHITE/SILVER/RED **GEAR RATIO** 3.91 **ENGINE HORSEPOWER** 605 REAR AXLE WEIGHT 46K

20K

**ENGINE TORQUE** 2050 SUSPENSION **HENDRICKSON PRIMAAX** 

**FUEL CAPACITY** 135 GALLON WHEELBASE 272 INCHES

**TIRE SIZE** 

FRONT AXLE WEIGHT

425/65R225, 11R245ST