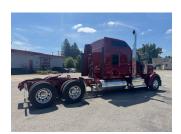

# 2025 KENWORTH W900L 86" STUDIO

YEAR 2025
MODEL W900L
TYPE SLEEPER

ENGINE CUMMINS X-15
TRANSMISSION RTLO20918
LOT NUMBER 13013N

#### TRUCK SPECS

COLOR RADIENT RED INTERIOR TYPE GRAY DIAMOND

**REAR AXLE WEIGHT** 40K **ENGINE HORSEPOWER** 565 **ENGINE TORQUE** 2050 SUSPENSION **AG400** FRONT AXLE WEIGHT 13.2K 11R225ST **TIRE SIZE** 135 & 150 GALLON **294 INCHES FUEL CAPACITY WHEELBASE** 