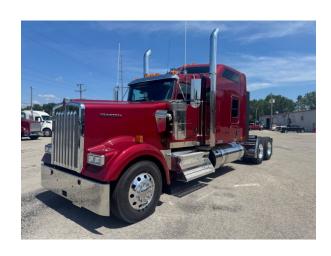

# 2025 KENWORTH W900L 86" STUDIO

YEAR 2025
MODEL W900L
TYPE SLEEPER

ENGINE CUMMINS X-15
TRANSMISSION RTLO20918
LOT NUMBER 13013N

#### TRUCK SPECS

COLOR RADIENT RED INTERIOR TYPE GRAY DIAMOND

**REAR AXLE WEIGHT** 40K **ENGINE HORSEPOWER** 565 **ENGINE TORQUE** 2050 SUSPENSION **AG400** FRONT AXLE WEIGHT 13.2K 11R225ST **TIRE SIZE** 135 & 150 GALLON **294 INCHES FUEL CAPACITY WHEELBASE** 

GEAR RATIO 3.36