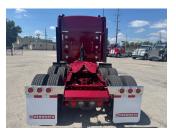

# 2025 KENWORTH W900L 86" STUDIO

YEAR 2025
MODEL W900L
TYPE SLEEPER

ENGINE CUMMINS X-15
TRANSMISSION RTLO20918
LOT NUMBER 13013N

#### TRUCK SPECS

COLOR RADIENT RED INTERIOR TYPE GRAY DIAMOND

**REAR AXLE WEIGHT** 40K **ENGINE HORSEPOWER** 565 **ENGINE TORQUE** 2050 SUSPENSION **AG400** FRONT AXLE WEIGHT 13.2K 11R225ST **TIRE SIZE** 135 & 150 GALLON **294 INCHES FUEL CAPACITY WHEELBASE** 

GEAR RATIO 3.36