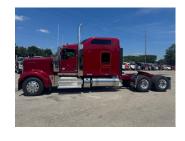

# 2025 KENWORTH W900L 86" STUDIO

YEAR 2025
MODEL W900L
TYPE SLEEPER

ENGINE CUMMINS X-15
TRANSMISSION RTLO20918
LOT NUMBER 13013N

#### TRUCK SPECS

COLOR RADIENT RED INTERIOR TYPE GRAY DIAMOND

**REAR AXLE WEIGHT** 40K **ENGINE HORSEPOWER** 565 **ENGINE TORQUE** 2050 SUSPENSION **AG400** FRONT AXLE WEIGHT 13.2K 11R225ST **TIRE SIZE** 135 & 150 GALLON **294 INCHES FUEL CAPACITY WHEELBASE** 

GEAR RATIO 3.36