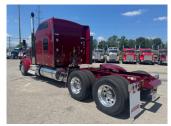

# 2025 KENWORTH W900L 86" STUDIO

YEAR 2025
MODEL W900L
TYPE SLEEPER

ENGINE CUMMINS X-15
TRANSMISSION RTLO20918
LOT NUMBER 13013N

#### TRUCK SPECS

COLOR RADIENT RED INTERIOR TYPE GRAY DIAMOND

**REAR AXLE WEIGHT** 40K **ENGINE HORSEPOWER** 565 **ENGINE TORQUE** 2050 SUSPENSION **AG400** FRONT AXLE WEIGHT 13.2K 11R225ST **TIRE SIZE** 135 & 150 GALLON **294 INCHES FUEL CAPACITY WHEELBASE** 

GEAR RATIO 3.36