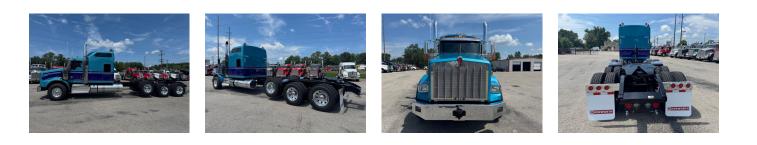

## 2025 KENWORTH **T800W 86"STUDIO 4AXLE**

| 2025                |
|---------------------|
| Т800                |
| HEAVY HAUL, SLEEPER |
| CUMMINS X-15        |
| 13101N              |
|                     |

## **TRUCK SPECS**

| COLOR             |
|-------------------|
| ENGINE HORSEPOWER |
| ENGINE TORQUE     |
| FRONT AXLE WEIGHT |
| FUEL CAPACITY     |
| GEAR RATIO        |

| AQUA/PURPLE/YELL |
|------------------|
| 605              |
| 2050             |
| 20K              |
| 150 & 150 GALLON |
| 3.73             |

OW INTERIOR TYPE REAR AXLE WEIGHT SUSPENSION TIRE SIZE TRANSMISSION WHEELBASE

**BLACK & GRAY DIAMOND** 46K NEWAY 425/65R225, 11R245ST RTL022918B 336"