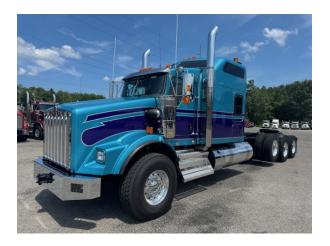

## 2025 KENWORTH **T800W 86"STUDIO 4AXLE**

| 2025                |
|---------------------|
| Т800                |
| HEAVY HAUL, SLEEPER |
| CUMMINS X-15        |
| 13101N              |
|                     |

## **TRUCK SPECS**

| COLOR             |
|-------------------|
| ENGINE HORSEPOWER |
| ENGINE TORQUE     |
| FRONT AXLE WEIGHT |
| FUEL CAPACITY     |
| GEAR RATIO        |

| AQUA/PURPLE/YELL |
|------------------|
| 605              |
| 2050             |
| 20K              |
| 150 & 150 GALLON |
| 3.73             |

OW INTERIOR TYPE REAR AXLE WEIGHT SUSPENSION TIRE SIZE TRANSMISSION WHEELBASE

**BLACK & GRAY DIAMOND** 46K NEWAY 425/65R225, 11R245ST RTL022918B 336"