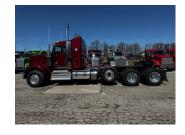

# 2026 KENWORTH **W900B 38" 4AXLE**

YEAR 2026

**MODEL** W900B

TYPE **HEAVY HAUL, SLEEPER** 

**CUMMINS X-15 ENGINE TRANSMISSION** RTL020918 LOT NUMBER 12926N

## TRUCK SPECS

COLOR RADIENT RED

605 **ENGINE HORSEPOWER** 

**ENGINE TORQUE** 2050

FRONT AXLE WEIGHT 20K

4.30 **GEAR RATIO** 

**REAR AXLE WEIGHT** 52K

SUSPENSION **NEWAY** 

**TIRE SIZE** 425/65R225, 11R245ST

**WHEELBASE** 268"