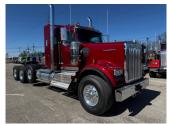

# 2026 KENWORTH **W900B 38" 4AXLE**

YEAR 2026

**MODEL** W900B

TYPE **HEAVY HAUL, SLEEPER** 

**CUMMINS X-15 ENGINE TRANSMISSION** RTL020918 LOT NUMBER 12926N

## TRUCK SPECS

COLOR RADIENT RED

605 **ENGINE HORSEPOWER** 

**ENGINE TORQUE** 2050

FRONT AXLE WEIGHT 20K

4.30 **GEAR RATIO** 

**REAR AXLE WEIGHT** 52K

SUSPENSION **NEWAY** 

**TIRE SIZE** 425/65R225, 11R245ST

**WHEELBASE** 268"