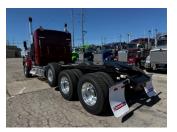

# 2026 KENWORTH **W900B 38" 4AXLE**

YEAR 2026

**MODEL** W900B

TYPE **HEAVY HAUL, SLEEPER** 

**CUMMINS X-15 ENGINE TRANSMISSION** RTL020918 LOT NUMBER 12926N

## TRUCK SPECS

COLOR RADIENT RED

605 **ENGINE HORSEPOWER** 

**ENGINE TORQUE** 2050

FRONT AXLE WEIGHT 20K

4.30 **GEAR RATIO** 

**REAR AXLE WEIGHT** 52K

SUSPENSION **NEWAY** 

**TIRE SIZE** 425/65R225, 11R245ST

**WHEELBASE** 268"