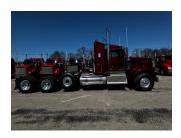

# 2026 KENWORTH **W900B 38" 4AXLE**

YEAR 2026

**MODEL** W900B

TYPE **HEAVY HAUL, SLEEPER** 

**CUMMINS X-15 ENGINE TRANSMISSION** RTL020918 LOT NUMBER 12926N

## TRUCK SPECS

COLOR RADIENT RED

605 **ENGINE HORSEPOWER** 

**ENGINE TORQUE** 2050

FRONT AXLE WEIGHT 20K

4.30 **GEAR RATIO** 

**REAR AXLE WEIGHT** 52K

SUSPENSION **NEWAY** 

**TIRE SIZE** 425/65R225, 11R245ST

**WHEELBASE** 268"