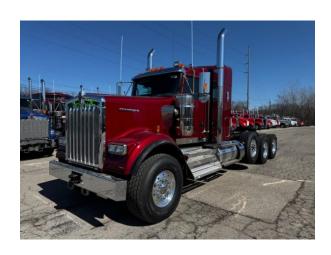

# 2026 KENWORTH **W900B 38" 4AXLE**

YEAR 2026

**MODEL** W900B

TYPE **HEAVY HAUL, SLEEPER** 

**CUMMINS X-15 ENGINE TRANSMISSION** RTL020918 LOT NUMBER 12926N

## TRUCK SPECS

COLOR RADIENT RED

605 **ENGINE HORSEPOWER** 

**ENGINE TORQUE** 2050

FRONT AXLE WEIGHT 20K

4.30 **GEAR RATIO** 

**REAR AXLE WEIGHT** 52K

SUSPENSION **NEWAY** 

**TIRE SIZE** 425/65R225, 11R245ST

**WHEELBASE** 268"