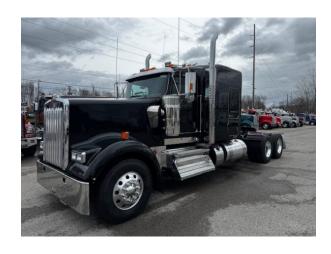

# 2025 KENWORTH W900L 72" MIDROOF

YEAR 2025
MODEL W900L
TYPE SLEEPER

ENGINE CUMMINS X-15
TRANSMISSION RTLO20918
LOT NUMBER 13104N

## TRUCK SPECS

COLOR BLACK
ENGINE HORSEPOWER 605
ENGINE TORQUE 1850
FRONT AXLE WEIGHT 13.2K
GEAR RATIO 3.42

INTERIOR TYPE BLACK & GRAY DIAMOND

REAR AXLE WEIGHT 40K
SUSPENSION AG380
TIRE SIZE 11R225ST